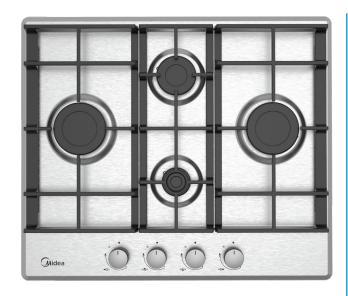

## MIDEA BUILT-IN GAS HOB, 60 CM

Model Number: MHR 604 FX G

| SPECIFICATIONS: |             |
|-----------------|-------------|
| Product Name:   | Gas Hob     |
| Туре:           | Built-in    |
| Aesthetics:     | Inox        |
| Voltage:        | 220 - 240 V |
| Frequency:      | 50 Hz       |
| Net Weight:     | 10.70 KG    |

| MAIN FEATURES:             |                 |
|----------------------------|-----------------|
| Control Type               | Mechanical Knob |
| Electronic Ignition:       | Yes             |
| Location of the Dashboard: | Frontal         |
| Grills:                    | Cast Iron       |
| Number of Gas Burners:     | 4               |
| Rapid Burner (x2):         | 3 kW            |
| Semi-rapid Burner (x1):    | 1.75 kW         |
| Auxiliary Burner (x1):     | 1.0 kW          |
| Flame Failure Device:      | Yes             |
| Certification:             | CE/RoHS/REACH   |